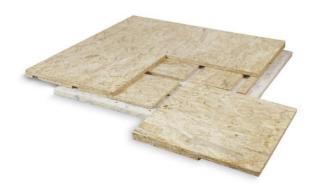

## **Datasheet Montreal 15**

Type: area elastic sports floor Use: sports and multipurpose use, high-performance sports Underfloor heating compatible

- 1. HARO swing panel with grid plates
- 2. PE-foil
- 3. HARO special elastic layer

| Montreal 15 | Installation on level subfloor according to DIN 18202, 2019-07, table 3, line 4, or raw concrete with dry screed                                                                                                                                                                                                                                                                 |
|-------------|----------------------------------------------------------------------------------------------------------------------------------------------------------------------------------------------------------------------------------------------------------------------------------------------------------------------------------------------------------------------------------|
| 15 mm       | Special elastic layer, offset in the joint, loosely laid out                                                                                                                                                                                                                                                                                                                     |
| 0.03 mm     | PE-foil, 10 % overlapped, loosely laid out                                                                                                                                                                                                                                                                                                                                       |
| 21 mm       | Module unit HARO swing plate consisting of:  OSB plates, format: 2500 x 1250 x 12 mm  Grid plates of OSB as above, format: 228/121 x 228 x 9 mm and  Special OSB flat pressed board with building authority approval, format: 228/121 x 9 mm  with integrated ventilation ducts, laid offset in the joint, glued and screwed with special glue in the area of connecting latches |
| 36 mm       | Construction height (without sports coating)                                                                                                                                                                                                                                                                                                                                     |