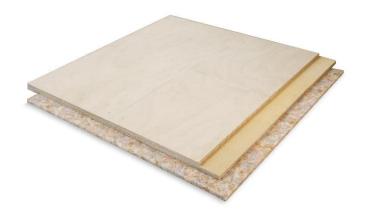

## Datasheet Athens 70-10

Type: Area elastic sports floor Use: sports and multipurpose use Underfloor heating suitable

- 1. HARO load distribution module
- 2. PE-foil
- 3. HARO elastic layer

| Athens 70-10 | Installation on an even subfloor according to DIN 18202, 2019-07, chart 3, line 4                                                                                                                                                          |
|--------------|--------------------------------------------------------------------------------------------------------------------------------------------------------------------------------------------------------------------------------------------|
| 10 mm        | HARO elastic layer, offset in joints, loosely laid out                                                                                                                                                                                     |
| 0.03 mm      | PE-foil, 10% overlapped, loosely laid out                                                                                                                                                                                                  |
| 18 mm        | HARO load distribution module consisting of 2 layers of special plywood boards, BFU 100 according to DIN 68705, part 3; Dimensions: 1220 x 2470 x 9 mm. The 2 layers are installed with staggered joints, fully glued and stapled together |
| 28 mm        | Construction height (without sports coating)                                                                                                                                                                                               |