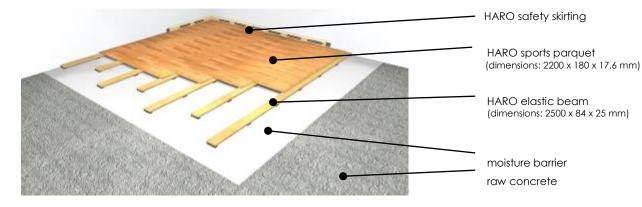

## Barcelona 30

Type: area elastic sports floor Usage: Sports and multi-purpose facilities

Underfloor heating compatible

| Installation from the top edge of raw concrete                                                                                                                                                                                              | Model BARCELONA 30 |
|---------------------------------------------------------------------------------------------------------------------------------------------------------------------------------------------------------------------------------------------|--------------------|
| HARO elastic beam<br>made of plywood BFU 100, consisting of a single batten with foam pads<br>Spacing centre to centre 366.6 mm                                                                                                             | 25 mm              |
| PE-foil<br>10 % overlapped, loosely laid out                                                                                                                                                                                                | 0.03 mm            |
| HARO Sports parquet Premium is an engineered hardwood flooring, glued in tongue and groove, and stapled onto the load distribution strips  Solid hardwood top layer 5.6 mm  Factory finished with a highly wear resistant PERMADUR® sealing | 17.6 mm            |
| Construction height                                                                                                                                                                                                                         | 42.6 mm            |