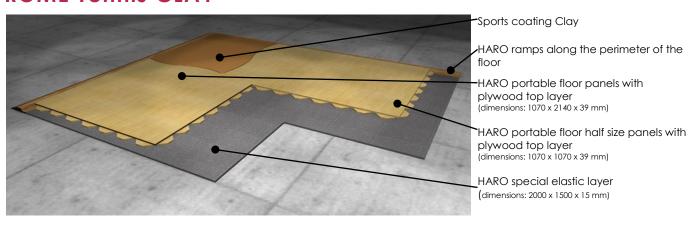

## **ROME Tennis CLAY**

| Installation on an even sub-floor according to DIN 18202                 | Model ROME Tennis Clay |
|--------------------------------------------------------------------------|------------------------|
| HARO portable floor panels                                               |                        |
| with patented interlocking system                                        |                        |
| – Full size panel: 1070 x 2140 x 39 mm;                                  |                        |
| <ul> <li>Half size panel: 1070 x 1070 x 39 mm;</li> </ul>                | 39 mm                  |
| Panels made of birch plywood according to DIN 68705 part 3, BFU 100      |                        |
| Prefabricated panels with 15 mm Clay                                     |                        |
| HARO special elastic layer                                               | 15                     |
| Laid out loosely; joints offset, one side is laminated with a slip sheet | 15 mm                  |
| HARO ramps                                                               |                        |
| Made of plywood and special locking system to the portable floor panels  |                        |
| Overall height of construction                                           | 54 mm                  |