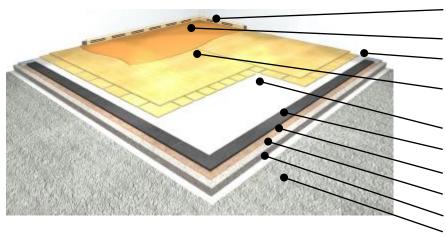

## **MONTREAL 21**

Type: Area-elastic sports floor Usage: Sports and multi-purpose facilities

HARO safety skirting

Sports coating

Styrofoam strips along the perimeter of the floor

HARO load distribution module with distribution plate (dimensions: 2500 x 1250 x 24 mm)

PF-foil

HARO elastic layer (dimensions: 2000 x 1500 x 15 mm)

Moisture barrier

Cement on existing subfloor

Moisture barrier

Raw concrete

compatible

| Installation on an even sub-floor according to DIN 18202,<br>1997-04 chart 3, line 4                                                                                                                                                                                                                                                                                       | Model Montreal 21 |
|----------------------------------------------------------------------------------------------------------------------------------------------------------------------------------------------------------------------------------------------------------------------------------------------------------------------------------------------------------------------------|-------------------|
| HARO elastic layer joints offset, laid out loosely                                                                                                                                                                                                                                                                                                                         | 15 mm             |
| PE-foil 10% overlapped, laid out loosely                                                                                                                                                                                                                                                                                                                                   | 0.03 mm           |
| <ul> <li>HARO load distribution module</li> <li>Plywood panels BFU 100     acc. to DIN 68705 part 3; dimensions 2000 x 1250 x 12 mm</li> <li>Plywood distribution plates     Dimensions: 228/121 x 228 x 12 mm and</li> <li>OSB distribution plates     Dimensions: 228/121 x 12 mm</li> <li>Joints offset, glued and screwed together at the connecting joints</li> </ul> | 24 mm             |
| Construction height (without sports coating)                                                                                                                                                                                                                                                                                                                               | 39 mm             |